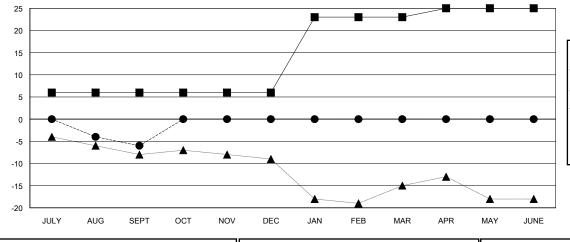

## GOALS AND ACTUAL NEW CLUBS CUMULATIVE

| -  | MEMBER GROWTH NET GOAL |
|----|------------------------|
| •- | MEMBER GROWTH ACTUAL   |

- ▲ - LAST YEAR MEMBERSHIP ACTUAL

(72.87%) (27.13%)

| DROPPED CLUBS: 0 |    |
|------------------|----|
| DROPPED MEMBERS  |    |
| DECEASED         | 2  |
| CLUB CANCELLED   | 0  |
| OTHER            | 9  |
| TOTAL            | 11 |